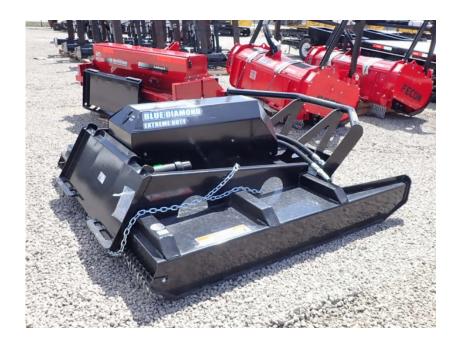

## **Illinois Truck & Equipment**

320 E. Briscoe Dr, Morris, IL 60450 **Jay Reardon** jay@iltruck.com

1-815-941-1900

Attachments: 2021 Blue Diamond 72" Extreme Duty Open Front

Stock Number: N7056

72" wide, open front, hydraulic drive, high flow hydraulics, 36 - 45 gpm, universal skid loader mount, 6" - 8" maximum cutting diameter, 1,600 lbs.