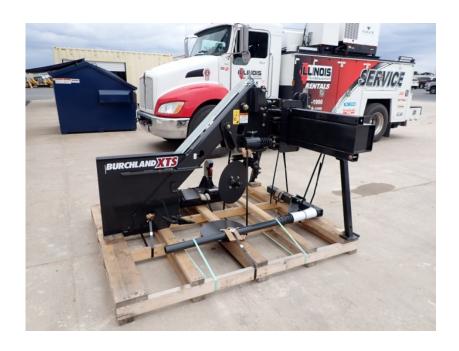

## **Illinois Truck & Equipment**

320 E. Briscoe Dr, Morris, IL 60450 **Jay Reardon** jay@iltruck.com

1-815-941-1900

Attachments: 2021 Burchland XTS Silt Fence Installer

Stock Number: N7048

Easy threading, 3 point hitch attachment, height adjustments for fabric roll lengths: 48", 42", 36". 72" sliding offset beam, 3 pt skid steer adapter plate, Forward mounted pivot for a tight turning radius. XTS hardened-steel blade point and curved coulter arm installs fabric deeper and best in tough conditions. Uses: highway, residential, commercial development, anywhere a sediment control fence is required. 1,260 lbs.