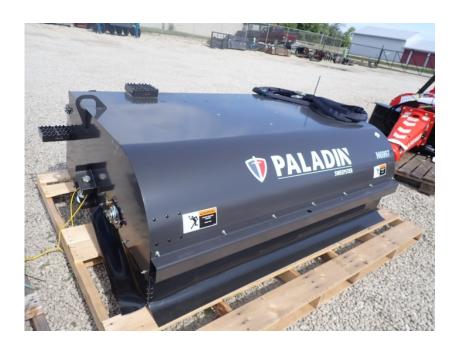

## **Illinois Truck & Equipment**

320 E. Briscoe Dr, Morris, IL 60450 **Jay Reardon** jay@iltruck.com

1-815-941-1900

Attachments: 2021 Sweepster SB6 Hopper Broom

Stock Number: N6997

Universal skid steer mount, 78" wide, 26" diameter broom, bi-directional brush, 16.8 cubic ft.

hopper, 15-25 GPM, 1,063 lbs.