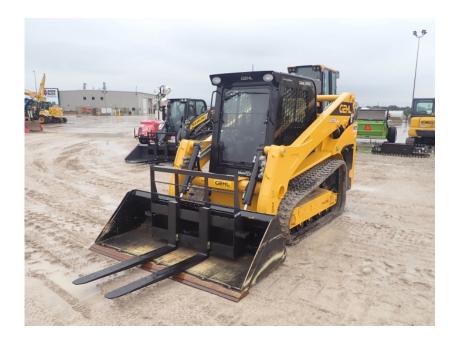

## **Illinois Truck & Equipment**

320 E. Briscoe Dr, Morris, IL 60450 **Jay Reardon** jay@iltruck.com

1-815-941-1900

Skid Steer: 2021 Gehl VT320 High Flow

Stock Number: N6956

RENTAL UNIT ONLY - CALL FOR RENTAL RATES. Heat and A/C, radio, Duetz TD3.6 114 HP T4F diesel, Pilot hand controls, 2 speed, 4,771 lb. operating capacity, 17.7" rubber tracks, 5.6 psi, high flow aux. hydraulics, 130" pin height, Power-A-Tach hydraulic coupler, lap bar, ride control, self-level, air ride seat, keyless start, block heater, work lights, 14 pin front electric multifunction, 280 lbs. additional counterweight, back up camera, folding cab door, block heater, battery disconnect, 84" bucket, 12,080 lbs.