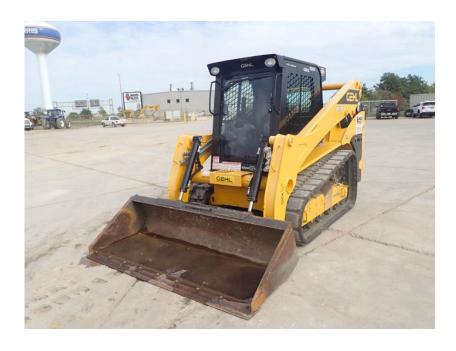

## **Illinois Truck & Equipment**

320 E. Briscoe Dr, Morris, IL 60450 **Jay Reardon** jay@iltruck.com

1-815-941-1900

Skid Steer: 2021 Gehl VT320 High Flow

Stock Number: N6954

RENTAL UNIT ONLY - CALL FOR RENTAL RATES. Heat and A/C, radio, Duetz TD3.6 114 HP T4F diesel, Pilot hand controls, 2 speed, 4,771 lb. operating capacity, 17.7" rubber tracks, 5.6 psi, high flow aux. hydraulics, 130" pin height, Power-A-Tach hydraulic coupler, lap bar, ride control, self-level, air ride seat, keyless start, block heater, work lights, 14 pin front electric multifunction, 280 lbs. additional counterweight, back up camera, folding cab door, block heater, battery disconnect, 84" bucket, 12,080 lbs.