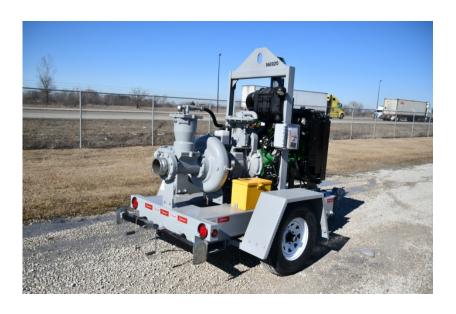

## **Illinois Truck & Equipment**

320 E. Briscoe Dr, Morris, IL 60450 **Jay Reardon** jay@iltruck.com

1-815-941-1900

Pump: 2021 Dragon DP125 Trash

Stock Number: N6920

6" self-priming pump, vacuum assist, Deere 4045 T3 125HP diesel, 2590gpm@ 160 head pressure, 3" solids, auto start/stop, 96 gallon fuel capacity, 16" tires, pintle hitch 3,800 lbs.