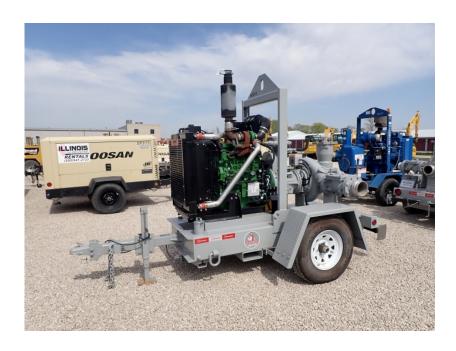

## **Illinois Truck & Equipment**

320 E. Briscoe Dr, Morris, IL 60450 **Jay Reardon** jay@iltruck.com

1-815-941-1900

Pump: 2021 Dragon DP125 Trash

Stock Number: N6919

6" self-priming pump, vacuum assist, Deere 4045 T3 125HP diesel, 2590gpm@ 160 head pressure, 3" solids, auto start/stop, 96 gallon fuel capacity, 16" tires, pintle hitch 3,800 lbs.