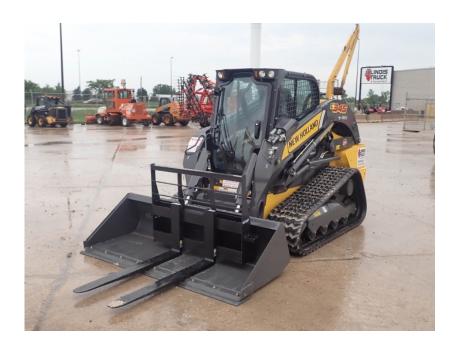

## **Illinois Truck & Equipment**

320 E. Briscoe Dr, Morris, IL 60450 **Jay Reardon** jay@iltruck.com

1-815-941-1900

Skid Steer: 2021 New Holland C345 High Flow

Stock Number: N6913

RENTAL UNIT ONLY - CALL FOR RENTAL RATES. Heat and A/C, radio, FPT/F5BFL413E\*B002 90 HP T4F diesel, E H hand controls, 2 speed, 4,500 lb. operating capacity, 17.7" rubber tracks, aux. hydraulics, high flow plus package, heavy duty hydraulic mount plate, lap bar, ride control, self-level, air suspension seat, keyless start, block heater, work lights, front electric multi-function, steel hoods, heavy duty rear door, back up camera. 84" bucket, 10,610 lbs.