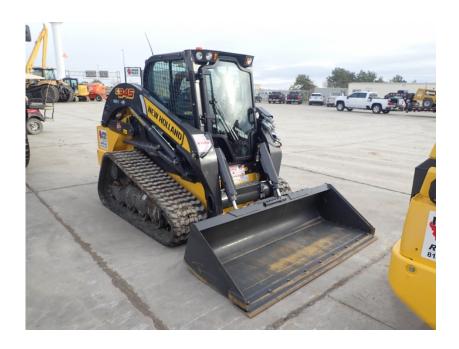

## **Illinois Truck & Equipment**

320 E. Briscoe Dr, Morris, IL 60450 **Jay Reardon** jay@iltruck.com

1-815-941-1900

Skid Steer: 2021 New Holland C345 High Flow

Stock Number: N6911

RENTAL UNIT ONLY - CALL FOR RENTAL RATES. Heat and A/C, radio, FPT/F5BFL413E\*B002 90 HP T4F diesel, E H hand controls, 2 speed, 4,500 lb. operating capacity, 17.7" rubber tracks, aux. hydraulics, high flow plus package, heavy duty hydraulic mount plate, lap bar, ride control, self-level, air suspension seat, keyless start, block heater, work lights, front electric multi-function, steel hoods, heavy duty rear door, back up camera. 84" bucket, 10,610 lbs.