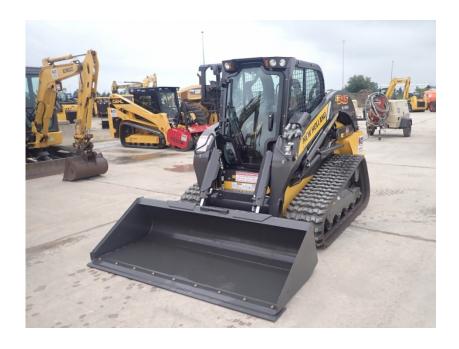

## **Illinois Truck & Equipment**

320 E. Briscoe Dr, Morris, IL 60450 **Jay Reardon** jay@iltruck.com

1-815-941-1900

Skid Steer: 2021 New Holland C345 High Flow

Stock Number: N6909

RENTAL UNIT ONLY - CALL FOR RENTAL RATES. Heat and A/C, radio, FPT/F5BFL413E\*B002 90 HP T4F diesel, E H hand controls, 2 speed, 4,500 lb. operating capacity, 17.7" rubber tracks, aux. hydraulics, high flow plus package, heavy duty hydraulic mount plate, lap bar, ride control, self-level, air suspension seat, keyless start, block heater, work lights, front electric multi-function, steel hoods, heavy duty rear door, back up camera. 84" bucket, 10,610 lbs.