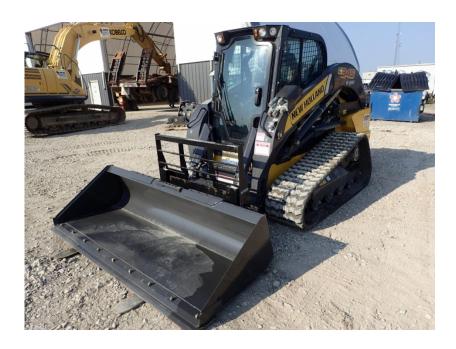

## **Illinois Truck & Equipment**

320 E. Briscoe Dr, Morris, IL 60450 **Jay Reardon** jay@iltruck.com

1-815-941-1900

Skid Steer: 2021 New Holland C345 High Flow

Stock Number: N6907

RENTAL UNIT ONLY - CALL FOR RENTAL RATES. Heat and A/C, radio, FPT/F5BFL413E\*B002 90 HP T4F diesel, E H hand controls, 2 speed, 4,500 lb. operating capacity, 17.7" rubber tracks, aux. hydraulics, high flow plus package, heavy duty hydraulic mount plate, lap bar, ride control, self-level, air suspension seat, keyless start, block heater, work lights, front electric multi-function, steel hoods, heavy duty rear door, back up camera. 84" bucket, 10,610 lbs.