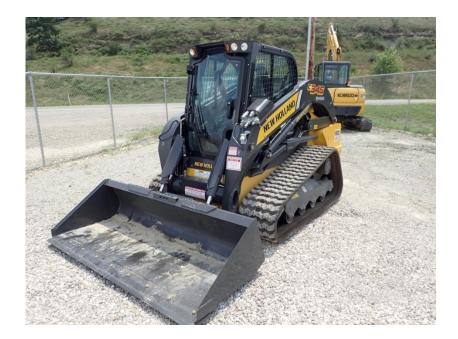

## Skid Steer: 2021 New Holland C345 High Flow

## Stock Number: N6905

RENTAL UNIT ONLY - CALL FOR RENTAL RATES. Heat and A/C, radio, FPT/ F5BFL413E\*B002 90 HP T4F diesel, E H hand controls, 2 speed, 4,500 lb. operating capacity, 17.7" rubber tracks, aux. hydraulics, high flow plus package, heavy duty hydraulic mount plate, lap bar, ride control, self-level, air suspension seat, keyless start, block heater, work lights, front electric multi-function, steel hoods, heavy duty rear door, back up camera. 84" bucket, 10,610 lbs.