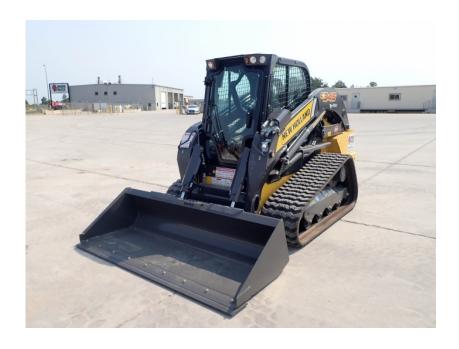

## **Illinois Truck & Equipment**

320 E. Briscoe Dr, Morris, IL 60450 **Jay Reardon** jay@iltruck.com

1-815-941-1900

Skid Steer: 2021 New Holland C345 High Flow

Stock Number: N6901

RENTAL UNIT ONLY - CALL FOR RENTAL RATES. Heat and A/C, radio, FPT/F5BFL413E\*B002 90 HP T4F diesel, E H hand controls, 2 speed, 4,500 lb. operating capacity, 17.7" rubber tracks, aux. hydraulics, high flow plus package, heavy duty hydraulic mount plate, lap bar, ride control, self-level, air suspension seat, keyless start, block heater, work lights, front electric multi-function, steel hoods, heavy duty rear door, back up camera. 84" bucket, 10,610 lbs.