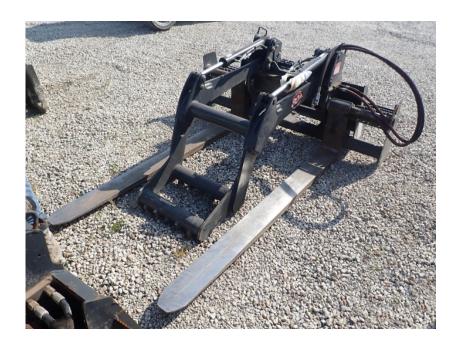

## **Illinois Truck & Equipment**

320 E. Briscoe Dr, Morris, IL 60450 **Jay Reardon** jay@iltruck.com

1-815-941-1900

Attachments: 2021 AMI Rig Mat Grapple

Stock Number: N6897

 $66" \times 72"$ , universal skid steer mount, dual cylinders, 6,400 lbs. @ 24" capacity hydraulic hose group not included, 1,460 lbs.