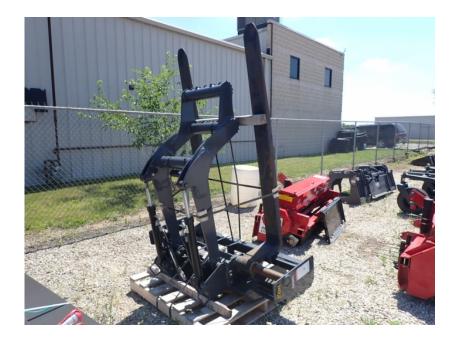

## Attachments: 2021 AMI Rig Mat Grapple

#### Stock Number: N6891

66" x 72", universal skid steer mount, dual cylinders, 6,400 lbs. @ 24" capacity hydraulic hose group not included, 1,460 lbs.