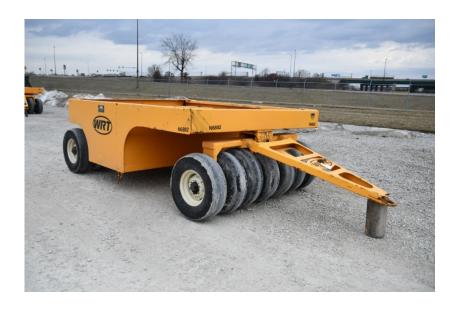

## Illinois Truck & Equipment

320 E. Briscoe Dr, Morris, IL 60450 **Jay Reardon** jay@iltruck.com

1-815-941-1900

Compaction Equipment - Smooth Drum: 2020 WRT PT15W Tow Behind

Pneumatic Roller

Stock Number: N6882

RENTAL UNIT ONLY - CALL FOR RENTAL RATES. 8'6" rolling width, 1,600 gallon maximum ballast capacity, 7 front tires, 8 rear tires, 15x6 Pneumatic tires, pintle eye, 6,900 empty weight.