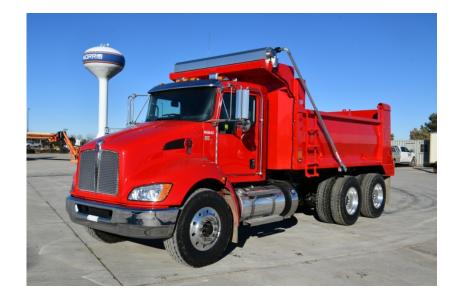

## Truck: 2021 Kenworth T370 Tandem Dump

### Stock Number: N6840

RENTAL UNIT ONLY - CALL FOR RENTAL RATES. A/C, Paccar PX9 330HP T4f diesel, Allison 3500RDS auto trans, 60,000 GVW, 20,000 front, 40,000 rears, 5.29 differentials, 198" wheel base, Hendrickson Haulmax suspension, air ride seat, heated mirrors, engine brake, diff lock, power windows, power locks, block heater, cruise control, 315/80R22.5 front tires, 11R22.5 rear tires, aluminum buds, 15' Bibeau dump box, high lift tailgate, pintle hitch, rear air lines, electric tarp.