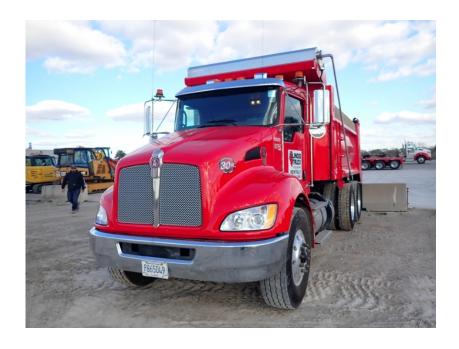

## **Illinois Truck & Equipment**

320 E. Briscoe Dr, Morris, IL 60450 **Jay Reardon** jay@iltruck.com

1-815-941-1900

Truck: 2021 Kenworth T370 Tandem Dump

Stock Number: N6839

RENTAL UNIT ONLY - CALL FOR RENTAL RATES. A/C, Paccar PX9 330HP T4f diesel, Allison 3500RDS auto trans, 60,000 GVW, 20,000 front, 40,000 rears, 5.29 differentials, 198" wheel base, Hendrickson Haulmax suspension, air ride seat, heated mirrors, engine brake, diff lock, power windows, power locks, block heater, cruise control, 315/80R22.5 front tires, 11R22.5 rear tires, aluminum buds, 15' Bibeau dump box, high lift tailgate, pintle hitch, rear air lines, electric tarp.

## SALE PRICE

Kenworth Truck POR

| RENTAL RATE |                     |     |         |         |
|-------------|---------------------|-----|---------|---------|
| MAKE        | MODEL               | DAY | WEEK    | 4 WEEK  |
| Kenworth    | T370 Tandem<br>Dump |     | \$1,925 | \$5,750 |