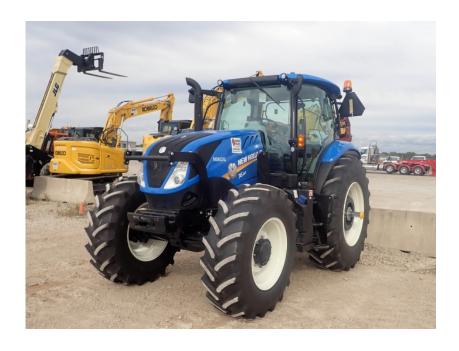

## **Illinois Truck & Equipment**

320 E. Briscoe Dr, Morris, IL 60450 **Jay Reardon** jay@iltruck.com

1-815-941-1900

Tractors: 2021 New Holland T6.180

Stock Number: N6802

RENTAL UNIT ONLY - CALL FOR RENTAL RATES. A/C, FPT 145HP T4f diesel, (125HP PTO), 16 x 16 electro command semi powershift trans, forward/reverse shuttle, Plus Package, MFWD, 3 point hitch category II, 3 remotes, 98" axle bar, 540/1000 PTO, auto diff lock, 420/85R28 front tires, 520/85R38 rear tires, rear wheel weights (858 lbs. total), front weight bracket, loader prepped with loader controller, suspended cab, 12 LED lights, foot throttle, tilt/telescoping steering, buddy seat, radio, grid heater, block heater, buddy seat, beacon.