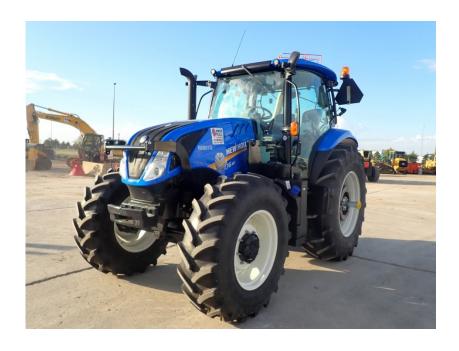

## **Illinois Truck & Equipment**

320 E. Briscoe Dr, Morris, IL 60450 **Jay Reardon** jay@iltruck.com

1-815-941-1900

Tractors: 2021 New Holland T6.180

Stock Number: N6801

RENTAL UNIT ONLY - CALL FOR RENTAL RATES. A/C, FPT 145HP T4f diesel, (125HP PTO), 16 x 16 electro command semi powershift trans, forward/reverse shuttle, Plus Package, MFWD, 3 point hitch category II, 3 remotes, 98" axle bar, 540/1000 PTO, auto diff lock, 420/85R28 front tires, 520/85R38 rear tires, rear wheel weights (858 lbs. total), front weight bracket, loader prepped with loader controller, suspended cab, 12 LED lights, foot throttle, tilt/telescoping steering, buddy seat, radio, grid heater, block heater, buddy seat, beacon.