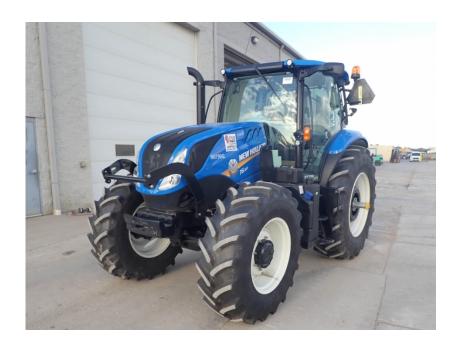

## **Illinois Truck & Equipment**

320 E. Briscoe Dr, Morris, IL 60450 **Jay Reardon** jay@iltruck.com

1-815-941-1900

Tractors: 2021 New Holland T6.180

Stock Number: N6799

RENTAL UNIT ONLY - CALL FOR RENTAL RATES. A/C, FPT 145HP T4f diesel, (125HP PTO), 16 x 16 electro command semi powershift trans, forward/reverse shuttle, Plus Package, MFWD, 3 point hitch category II, 3 remotes, 98" axle bar, 540/1000 PTO, auto diff lock, 420/85R28 front tires, 520/85R38 rear tires, rear wheel weights (858 lbs. total), front weight bracket, loader prepped with loader controller, suspended cab, 12 LED lights, foot throttle, tilt/telescoping steering, buddy seat, radio, grid heater, block heater, buddy seat, beacon.