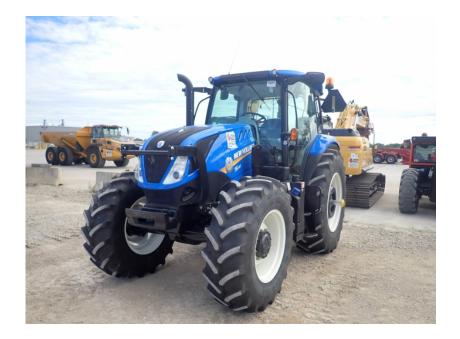

## Tractors: 2021 New Holland T6.180

## Stock Number: N6798

RENTAL UNIT ONLY - CALL FOR RENTAL RATES. A/C, FPT 145HP T4f diesel, (125HP PTO), 16 x 16 electro command semi powershift trans, forward/reverse shuttle, Plus Package, MFWD, 3 point hitch category II, 3 remotes, 98" axle bar, 540/1000 PTO, auto diff lock, 420/85R28 front tires, 520/85R38 rear tires, rear wheel weights (858 lbs. total), front weight bracket, loader prepped with loader controller, suspended cab, 12 LED lights, foot throttle, tilt/telescoping steering, buddy seat, radio, grid heater, block heater, buddy seat, beacon.