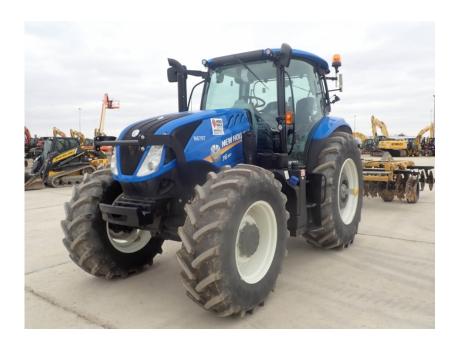

## Illinois Truck & Equipment

320 E. Briscoe Dr, Morris, IL 60450 **Jay Reardon** jay@iltruck.com

1-815-941-1900

Tractors: 2021 New Holland T6.180

Stock Number: N6797

RENTAL UNIT ONLY - CALL FOR RENTAL RATES. A/C, FPT 145HP T4f diesel, (125HP PTO), 16 x 16 electro command semi powershift trans, forward/reverse shuttle, Plus Package, MFWD, 3 point hitch category II, 3 remotes, 98" axle bar, 540/1000 PTO, auto diff lock, 420/85R28 front tires, 520/85R38 rear tires, rear wheel weights (858 lbs. total), front weight bracket, loader prepped with loader controller, suspended cab, 12 LED lights, foot throttle, tilt/telescoping steering, buddy seat, radio, grid heater, block heater, buddy seat, beacon.