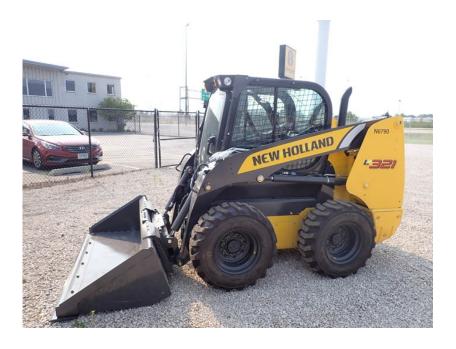

## **Illinois Truck & Equipment**

320 E. Briscoe Dr, Morris, IL 60450 **Jay Reardon** jay@iltruck.com

1-815-941-1900

Skid Steer: 2021 New Holland L321

Stock Number: N6790

RENTAL UNIT ONLY - CALL FOR RENTAL RATES. Heat, A/C, FPT F5HFL463A 74HP T4F diesel, foot controls, 2 speed, 2,100 lb. operating capacity, 10 x16.5 tires, heavy duty hydraulic mount plate, front electric, lap bar, steel hoods and covers, air ride seat, keyless start, radio, block heater, work lights, battery disconnect, heavy duty rear door, 72" bucket, 6,970 lbs.