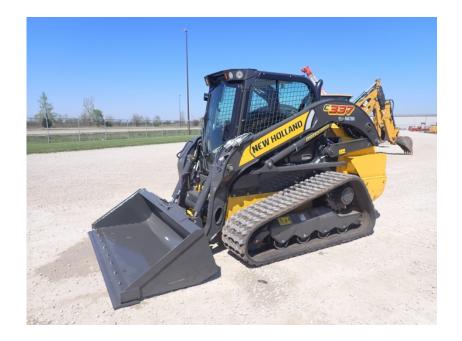

## Skid Steer: 2021 New Holland C337

## Stock Number: N6780

RENTAL UNIT ONLY - CALL FOR RENTAL RATES. Cab heat and A/C, radio, FTP/F5H FL463A\*F001 74HP T4F diesel, E H hand controls, 2 speed, 3,700 lb. operating capacity, 17.7" rubber tracks, aux. hydraulics, heavy duty hydraulic mount plate, lap bar, ride control, self-level, air suspension seat, keyless start, block heater, work lights, front electric multi-function, steel hoods, heavy duty rear door, 78" bucket. 9,945 lbs.