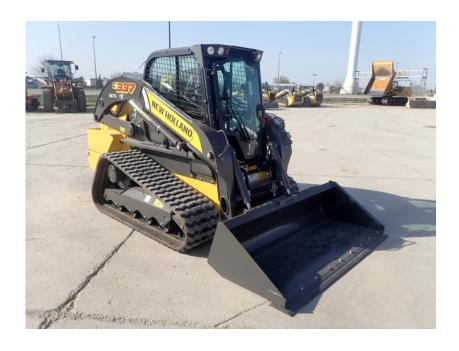

## Illinois Truck & Equipment

320 E. Briscoe Dr, Morris, IL 60450 **Jay Reardon** jay@iltruck.com

1-815-941-1900

Skid Steer: 2021 New Holland C337

Stock Number: N6776

RENTAL UNIT ONLY - CALL FOR RENTAL RATES. Cab heat and A/C, radio, FTP/F5H FL463A\*F001 74HP T4F diesel, E-H hand controls, 2 speed, 3,700 lb. operating capacity, 17.7" rubber tracks, aux. hydraulics, heavy duty hydraulic mount plate, lap bar, ride control, self-level, air suspension seat, keyless start, block heater, work lights, front electric multi-function, steel hoods, heavy duty rear door, 78" bucket. 9,945 lbs.

Hour/Mile Meter: 459

## **SALE PRICE**

New Holland Skid Steer POR

| RENTAL RATE |       |       |         |         |
|-------------|-------|-------|---------|---------|
| MAKE        | MODEL | DAY   | WEEK    | 4 WEEK  |
| New Holland | C337  | \$375 | \$1,100 | \$3,300 |