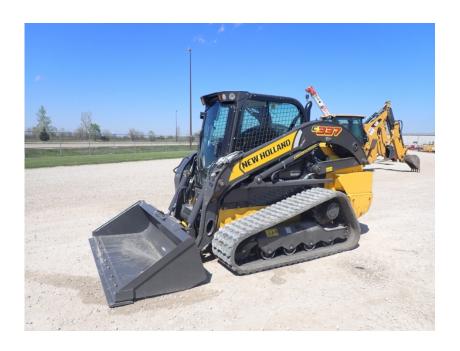

## **Illinois Truck & Equipment**

320 E. Briscoe Dr, Morris, IL 60450 **Jay Reardon** jay@iltruck.com

1-815-941-1900

Skid Steer: 2021 New Holland C337

Stock Number: N6774

RENTAL UNIT ONLY - CALL FOR RENTAL RATES. Cab heat and A/C, radio, FTP/F5H FL463A\*F001 74HP T4F diesel, E H hand controls, 2 speed, 3,700 lb. operating capacity, 17.7" rubber tracks, aux. hydraulics, heavy duty hydraulic mount plate, lap bar, ride control, self-level, air suspension seat, keyless start, block heater, work lights, front electric multi-function, steel hoods, heavy duty rear door, 78" bucket. 9,945 lbs.