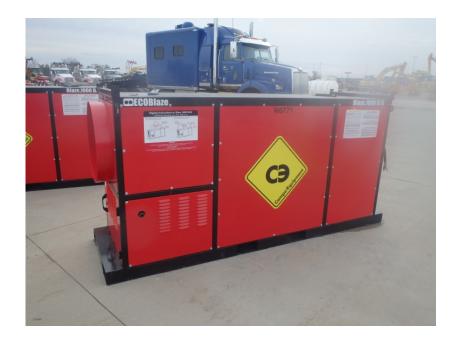

### Heaters: 2020 Campo EB1000G

#### Stock Number: N6771

1,000,000 BTU, up to 13,500 cubic ft. min., 200 degree maximum discharge temp., LP/ Natural Gas with EZ switch valve, becket burner, 208 single phase electric, skid mount, approx. fuel consumption per hour 11.17lp/27.92ng, 88% efficient, 2,000 lbs.