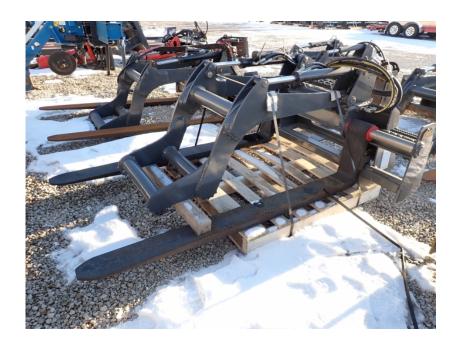

## **Illinois Truck & Equipment**

320 E. Briscoe Dr, Morris, IL 60450 **Jay Reardon** jay@iltruck.com

1-815-941-1900

Attachments: 2020 AMI Rig Mat Grapple

Stock Number: N6769

 $66" \times 72"$ , universal skid steer mount, dual cylinders, 6,400 lbs. @ 24" capacity hydraulic hose group not included, 1,460 lbs.