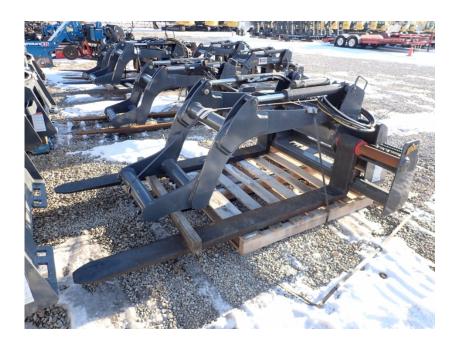

## **Illinois Truck & Equipment**

320 E. Briscoe Dr, Morris, IL 60450 **Jay Reardon** jay@iltruck.com

1-815-941-1900

Attachments: 2020 AMI Rig Mat Grapple

Stock Number: N6768

 $66" \times 72"$ , universal skid steer mount, dual cylinders, 6,400 lbs. @ 24" capacity hydraulic hose group not included, 1,460 lbs.