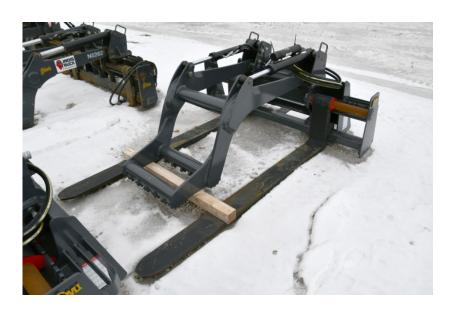

## **Illinois Truck & Equipment**

320 E. Briscoe Dr, Morris, IL 60450 Jay Reardon jay@iltruck.com

1-815-941-1900

Attachments: 2020 AMI Rig Mat Grapple

Stock Number: N6766

 $66" \times 72"$ , universal skid steer mount, dual cylinders, 6,400 lbs. @ 24" capacity hydraulic hose group not included, 1,460 lbs.