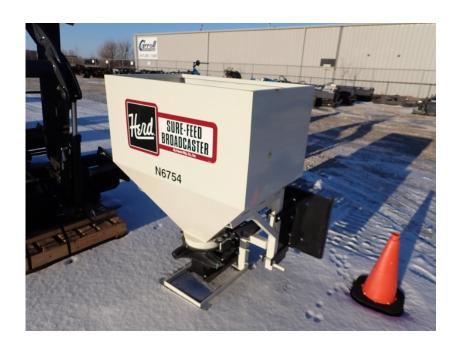

## **Illinois Truck & Equipment**

320 E. Briscoe Dr, Morris, IL 60450 **Jay Reardon** jay@iltruck.com

1-815-941-1900

Seeders: 2020 Herd 750-3 Pt. Spreader

Stock Number: N6754

750 lbs. / 9.5 bushel capacity, class 1 3PT hitch, hydraulic motor drive, 12 V actuator open/close switch, universal skid loader adapter plate, 540 RPM, adjustable spreading width up to 45 feet.