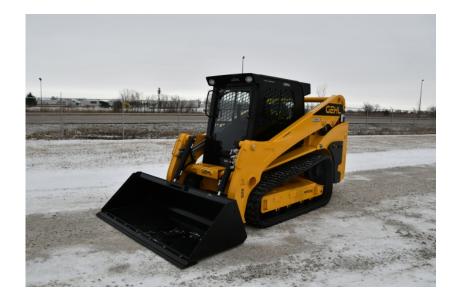

## Skid Steer: 2021 Gehl VT320 High Flow

### Stock Number: N6752

RENTAL UNIT ONLY - CALL FOR RENTAL RATES. Heat and A/C, radio, Duetz TD3.6 114 HP T4F diesel, Pilot hand controls, 2 speed, 4,771 lb. operating capacity, 17.7" rubber tracks, 5.6 psi, high flow aux. hydraulics, 130" pin height, Power-A-Tach hydraulic coupler, lap bar, ride control, self-level, air ride seat, keyless start, block heater, work lights, 14 pin front electric multi-function, 280 lbs. additional counterweight, back up camera, folding cab door, block heater, battery disconnect, 84" bucket, 12,080 lbs.