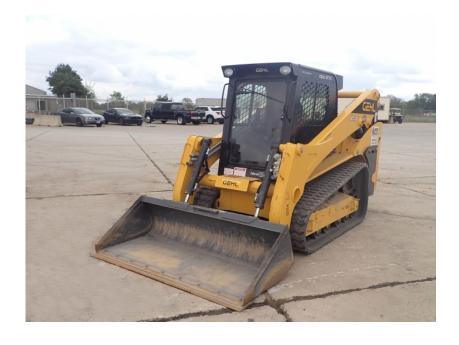

## **Illinois Truck & Equipment**

320 E. Briscoe Dr, Morris, IL 60450 **Jay Reardon** jay@iltruck.com

1-815-941-1900

Skid Steer: 2021 Gehl VT320 High Flow

Stock Number: N6750

RENTAL UNIT ONLY - CALL FOR RENTAL RATES. Heat and A/C, radio, Duetz TD3.6 114 HP T4F diesel, Pilot hand controls, 2 speed, 4,771 lb. operating capacity, 17.7" rubber tracks, 5.6 psi, high flow aux. hydraulics, 130" pin height, Power-A-Tach hydraulic coupler, lap bar, ride control, self-level, air ride seat, keyless start, block heater, work lights, 14 pin front electric multifunction, 280 lbs. additional counterweight, back up camera, folding cab door, block heater, battery disconnect, 84" bucket, 12,080 lbs.