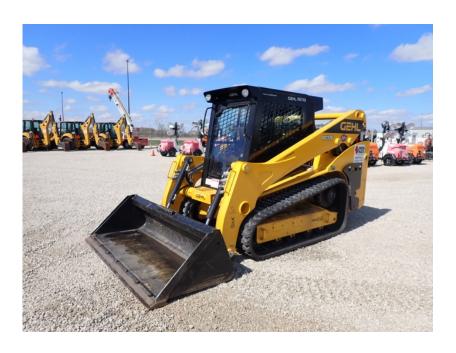

## **Illinois Truck & Equipment**

320 E. Briscoe Dr, Morris, IL 60450 **Jay Reardon** jay@iltruck.com

1-815-941-1900

Skid Steer: 2021 Gehl VT320 High Flow

Stock Number: N6748

RENTAL UNIT ONLY - CALL FOR RENTAL RATES. Heat and A/C, radio, Duetz TD3.6 114 HP T4F diesel, Pilot hand controls, 2 speed, 4,771 lb. operating capacity, 17.7" rubber tracks, 5.6 psi, high flow aux. hydraulics, 130" pin height, Power-A-Tach hydraulic coupler, lap bar, ride control, self-level, air ride seat, keyless start, block heater, work lights, 14 pin front electric multifunction, 280 lbs. additional counterweight, back up camera, folding cab door, block heater, battery disconnect, 84" bucket, 12,080 lbs.