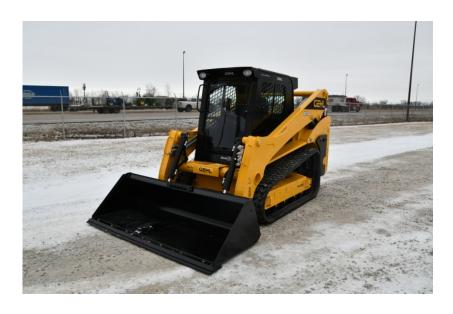

## **Illinois Truck & Equipment**

320 E. Briscoe Dr, Morris, IL 60450 **Jay Reardon** jay@iltruck.com

1-815-941-1900

Skid Steer: 2021 Gehl VT320 High Flow

Stock Number: N6746

RENTAL UNIT ONLY - CALL FOR RENTAL RATES. Heat and A/C, radio, Duetz TD3.6 114 HP T4F diesel, Pilot hand controls, 2 speed, 4,771 lb. operating capacity, 17.7" rubber tracks, 5.6 psi, high flow aux. hydraulics, 130" pin height, Power-A-Tach hydraulic coupler, lap bar, ride control, self-level, air ride seat, keyless start, block heater, work lights, 14 pin front electric multifunction, 280 lbs. additional counterweight, back up camera, folding cab door, block heater, battery disconnect, 84" bucket, 12,080 lbs.