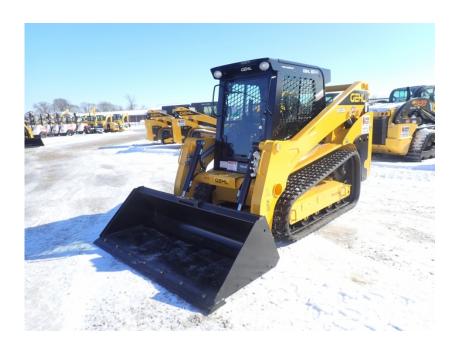

## **Illinois Truck & Equipment**

320 E. Briscoe Dr, Morris, IL 60450 **Jay Reardon** jay@iltruck.com

1-815-941-1900

Skid Steer: 2021 Gehl VT320 High Flow

Stock Number: N6744

RENTAL UNIT ONLY - CALL FOR RENTAL RATES. Heat and A/C, radio, Duetz TD3.6 114 HP T4F diesel, Pilot hand controls, 2 speed, 4,771 lb. operating capacity, 17.7" rubber tracks, 5.6 psi, high flow aux. hydraulics, 130" pin height, Power-A-Tach hydraulic coupler, lap bar, ride control, self-level, air ride seat, keyless start, block heater, work lights, 14 pin front electric multifunction, 280 lbs. additional counterweight, back up camera, folding cab door, block heater, battery disconnect, 84" bucket, 12,080 lbs.