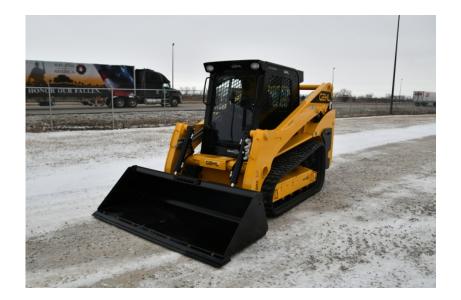

## Skid Steer: 2021 Gehl VT320 High Flow

### Stock Number: N6738

RENTAL UNIT ONLY - CALL FOR RENTAL RATES. Heat and A/C, radio, Duetz TD3.6 114 HP T4F diesel, Pilot hand controls, 2 speed, 4,771 lb. operating capacity, 17.7" rubber tracks, 5.6 psi, high flow aux. hydraulics, 130" pin height, Power-A-Tach hydraulic coupler, lap bar, ride control, self-level, air ride seat, keyless start, block heater, work lights, 14 pin front electric multi-function, 280 lbs. additional counterweight, back up camera, folding cab door, block heater, battery disconnect, 84" bucket, 12,080 lbs.