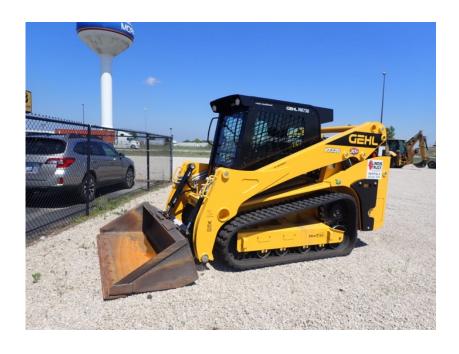

## **Illinois Truck & Equipment**

320 E. Briscoe Dr, Morris, IL 60450 **Jay Reardon** jay@iltruck.com

1-815-941-1900

Skid Steer: 2021 Gehl VT320 High Flow

Stock Number: N6736

RENTAL UNIT ONLY - CALL FOR RENTAL RATES. Heat and A/C, radio, Duetz TD3.6 114 HP T4F diesel, Pilot hand controls, 2 speed, 4,771 lb. operating capacity, 17.7" rubber tracks, 5.6 psi, high flow aux. hydraulics, 130" pin height, Power-A-Tach hydraulic coupler, lap bar, ride control, self-level, air ride seat, keyless start, block heater, work lights, 14 pin front electric multifunction, 280 lbs. additional counterweight, back up camera, folding cab door, block heater, battery disconnect, 84" bucket, 12,080 lbs.