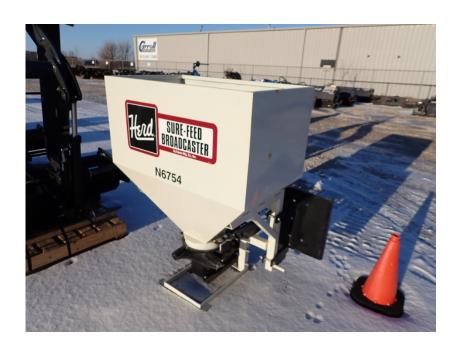

## **Illinois Truck & Equipment**

320 E. Briscoe Dr, Morris, IL 60450 **Jay Reardon** jay@iltruck.com

1-815-941-1900

Seeders: 2020 Herd 750-3 Pt. Spreader

Stock Number: N6712

750 lbs. / 9.5 bushel capacity, class 1 3PT hitch, hydraulic motor drive, 12 V actuator open/close switch, universal skid loader adapter plate, 540 RPM, adjustable spreading width up to 45 feet.