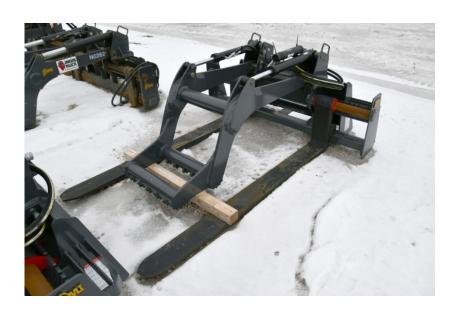

## **Illinois Truck & Equipment**

320 E. Briscoe Dr, Morris, IL 60450 Jay Reardon jay@iltruck.com

1-815-941-1900

Attachments: 2020 AMI Rig Mat Grapple

Stock Number: N6705

 $66" \times 72"$ , universal skid steer mount, dual cylinders, 6,400 lbs. @ 24" capacity hydraulic hose group not included, 1,460 lbs.