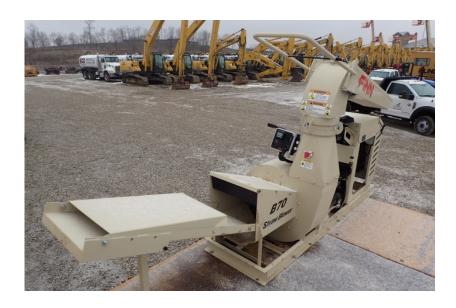

## **Illinois Truck & Equipment**

320 E. Briscoe Dr, Morris, IL 60450 **Jay Reardon** jay@iltruck.com

1-815-941-1900

Straw Blowers: 2021 Finn B70T

Stock Number: N6702

Yanmar 3TNV 88DSA T4f 35.1HP diesel, up to 7 tons of hay per hour, 360 degree rotation, 70 degree vertical travel, 60' range in still air, rear manual feed, 21" blower, trailer, DOT lights with hitch.