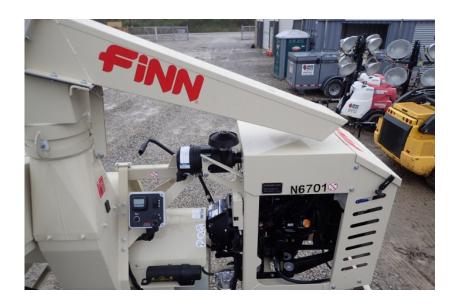

## **Illinois Truck & Equipment**

320 E. Briscoe Dr, Morris, IL 60450 **Jay Reardon** jay@iltruck.com

1-815-941-1900

Straw Blowers: 2021 Finn B70T

Stock Number: N6701

Yanmar 3TNV 88DSA T4f 35.1HP diesel, up to 7 tons of hay per hour, 360 degree rotation, 50 degree vertical travel, 60' range in still air, right hand manual feed, 21" blower, skid mount.