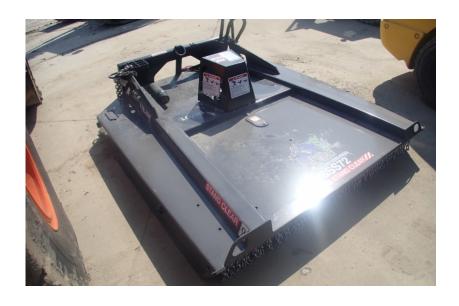

## **Illinois Truck & Equipment**

320 E. Briscoe Dr, Morris, IL 60450 **Jay Reardon** jay@iltruck.com

1-815-941-1900

Attachments: 2020 Bradco GSS72 Brush Cutter

Stock Number: N6691

72" wide, hydraulic drive, standard flow hydraulics, 15-25 gpm, front chain guards, universal skid loader mount, 4" maximum cutting diameter, 1,300 lbs.