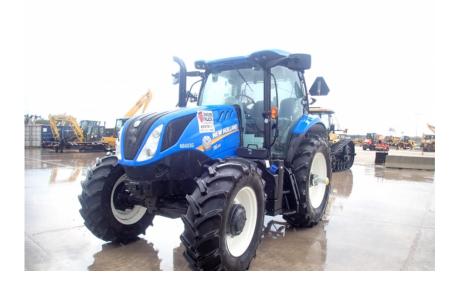

## Illinois Truck & Equipment

320 E. Briscoe Dr, Morris, IL 60450 **Jay Reardon** jay@iltruck.com

1-815-941-1900

Tractors: 2019 New Holland T6.155

Stock Number: N6683

RENTAL UNIT ONLY - CALL FOR RENTAL RATES. A/C, FPT 125HP T4f diesel, (105HP PTO), 16 x 16 electro command semi powershift trans, joystick with rocker switch, Plus Package, MFWD, 3 point hitch category II, 2 remotes, HD rear axle bar, 540/1000 PTO, auto diff lock, 380/85R28 front tires, 460/85R38 rear tires, suspended cab, 12 LED lights, foot throttle, tilt/telescoping steering, buddy seat, radio, grid heater, air suspension seat, buddy seat.