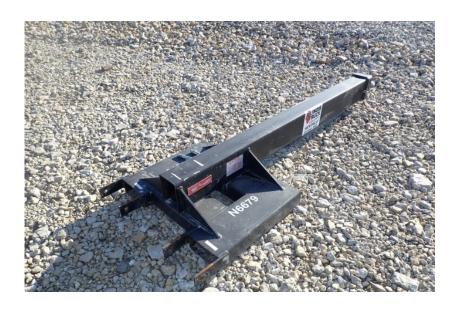

## **Illinois Truck & Equipment**

320 E. Briscoe Dr, Morris, IL 60450 **Jay Reardon** jay@iltruck.com

1-815-941-1900

Attachments: 2020 AMH CE60TH Fork Mounted Boom Extension

Stock Number: N6679

Fork Lift mounted boom extension: 7" wide fork pockets, 42"-139" adjustable boom, 13,000 lbs.-30,000 lbs. capacity, safety hook and latch, 388 lbs.