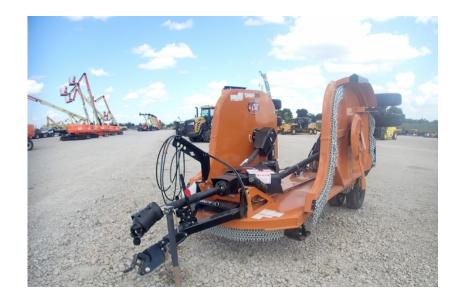

## Mowing Equipment: 2020 Woods BW15.70 Batwing Mower

#### Stock Number: N6676

15' cut, 1,000 RPM Cat 6 CV joint PTO, 29" foam filled aircraft tires, dual wheels, spring loaded axle arms, 2"-15" cut height, 4.5" max. dia. cut, 96" transport width, single row chain shielding, swivel clevis tongue, 5,500 lbs.