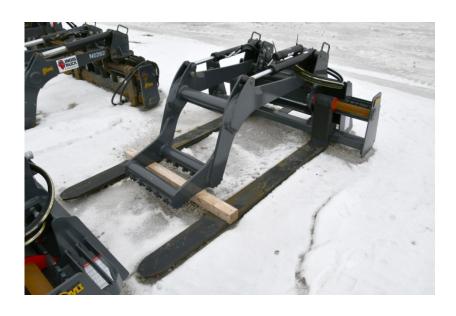

## **Illinois Truck & Equipment**

320 E. Briscoe Dr, Morris, IL 60450 Jay Reardon jay@iltruck.com

1-815-941-1900

Attachments: 2020 AMI Rig Mat Grapple

Stock Number: N6657

 $66" \times 72"$ , universal skid steer mount, dual cylinders, 6,400 lbs. @ 24" capacity hydraulic hose group not included, 1,460 lbs.