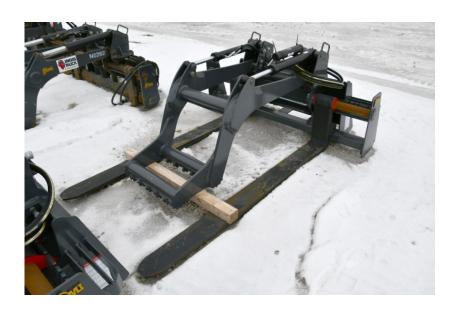

## **Illinois Truck & Equipment**

320 E. Briscoe Dr, Morris, IL 60450 Jay Reardon jay@iltruck.com

1-815-941-1900

Attachments: 2020 AMI Rig Mat Grapple

Stock Number: N6655

 $66" \times 72"$ , universal skid steer mount, dual cylinders, 6,400 lbs. @ 24" capacity hydraulic hose group not included, 1,460 lbs.