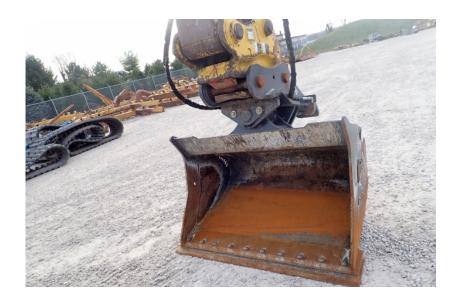

60" wide, to fit Kobelco SK210/SK235SR/SK230SR/SK270SR Excavator, 45 degree tilt left and right, 1.095 yard capacity, bolt on cutting edge, dead pins, 80MM pins, 12,88" between the ears, 17.4" center to center.